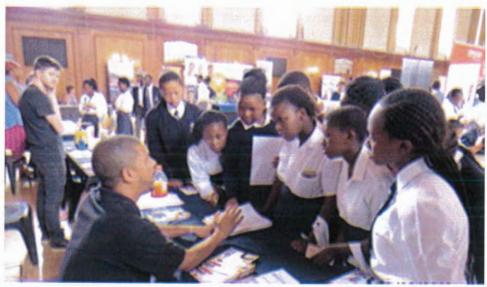

#### 2018 - Annual Career Expo

Stellenbosch' 4th annual Career Exhibition took place on the 5<sup>th</sup> and 6<sup>th</sup> of February 2018 in the Stellenbosch Town Hall. Cllr Frazenburg officially welcomed the exhibitors as well as the learners to the 2 day event. All 12 high schools within our area were invited to attend the expo that was held in partnership with the Cape Career Exhibitors Association, responsible to organise the exhibitors. A total of 40 exhibitors displayed their information. Only 7 high schools attended the exhibition while only a few of Rhenish Girls' High School learners attended. This is our first year that our traffic department together with the department of public works and transport joined the career exhibition. Our biggest challenge is to get the education department fully on board and to get the principals of the schools to buy-in to such an activity. A total of 805 learners attended the exhibition.