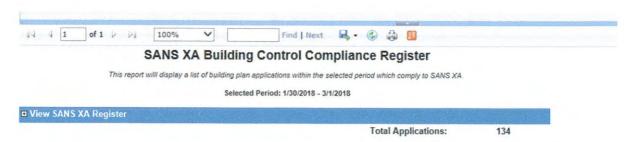

| 9               |
| Completions                |                 | :               |
| New Dwellings              | ıc              | o               |
| Additions & Alterations    |                 | -               |
| Totals                     | 8               | 10              |
| Total value(New Dwellings) | R 21 090 000.00 | R 22 632 000,00 |
| Total value(Additions)     | R 2 307 500.00  | R 750 000,00    |
| Notices                    |                 | 223 382 000-00  |
|                            |                 |                 |
|                            |                 |                 |
| Totals                     | 6               | 12              |
|                            |                 |                 |

#### SANS XA BUILDING CONTROL COMPLIANCE



| Type plan passed / completed                                                             | Total construction area of houses | Number of plans/units |  |
|------------------------------------------------------------------------------------------|-----------------------------------|-----------------------|--|
| 1. Residential building plans - passed >30 m² but <80m² and houses > 80m²                | 6924 m²                           | 21                    |  |
| 3. Residential building plans (excluding dwelling house plans) passed                    | 234 m²                            | 1                     |  |
| 4. Non-Residential plans passed (Warehouse and workshops store)                          | 264 m²                            | 3                     |  |
| 5. Additions & a