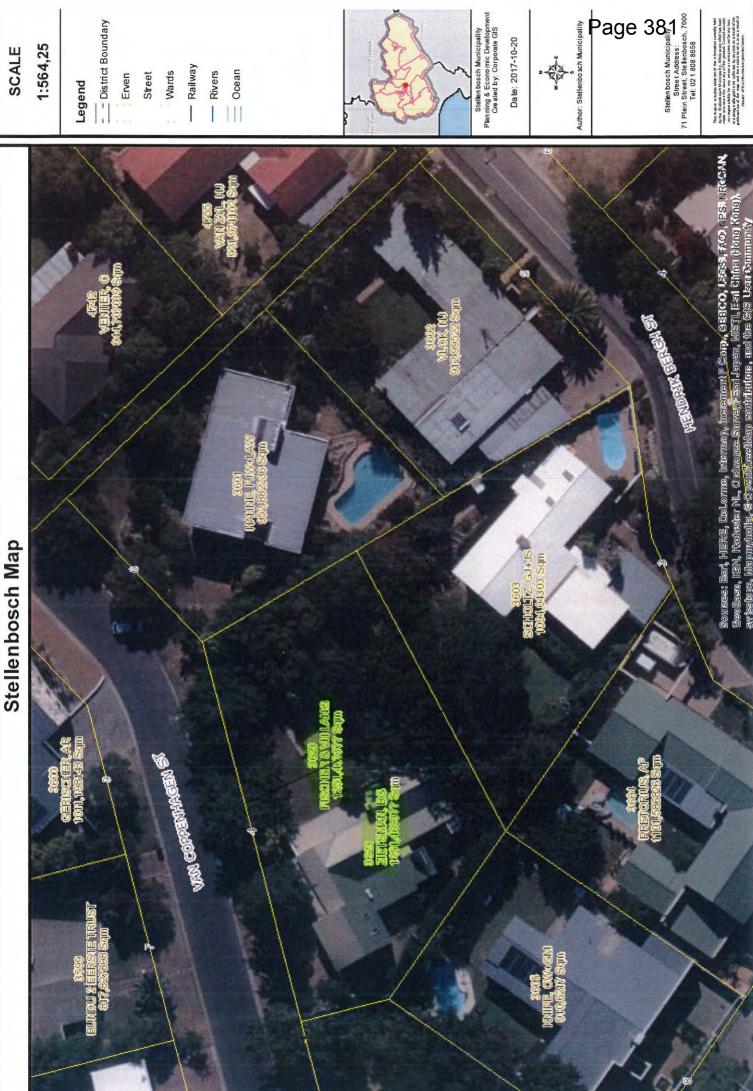

APPLICATION FOR SPECIAL DEVELOPMENT: ERVEN 7586, 7588 AND 7592 LOWER DORP STREET