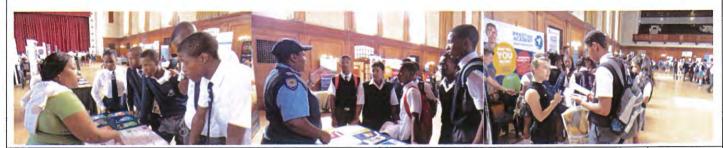

#### 2018 - Annual Career Expo

Stellenbosch' 4th annual Career Exhibition took place on the 5<sup>th</sup> and 6<sup>th</sup> of February 2018 in the Stellenbosch Town Hall. Cllr Frazenburg officially welcomed the exhibitors as well as the learners to the 2 day event. All 12 high schools within our area were invited to attend the expo that was held in partnership with the Cape Career Exhibitors Association, responsible to organise the exhibitors. A total of 40 exhibitors displayed their information. Only 7 high schools attended the exhibition while only a few of Rhenish Girls' High School learners attended. This is our first year that our traffic department together with the department of public works and transport joined the career exhibition. Our biggest challenge is to get the education department fully on board and to get the principals of the schools to buy-in to such an activity. A total of 805 learners attended the exhibition.