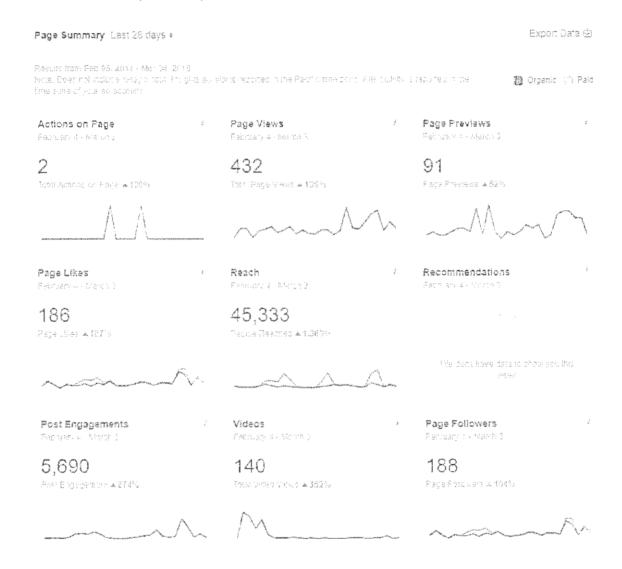

inating the Stellenbosch Wine Festival, signing up producers, handling all communications with SWR Members, ensuring smooth set up and execution.

AVE's and PR Values with online and print articles obtained for Stellenbosch Wine Routes during February 2018

## Article List - Print Media







2018-02-28

# Clipping List - Broadcast Media





ZAR 69,555.86 total AVE



## Post List - Online Media





ZAR 99,052.00



Visit our Media Room for up for pr and exposure — <a href="www.wineroute.co.za/media/">www.wineroute.co.za/media/</a>

## Social Media Insight for February 2018:

Our objectives with social media is to keep growing our community and interaction as it can be an cost-effective way to stay in touch with followers and supporters.

## Facebook:

Followers: from 10,447 to 10,609



## Your 5 Most Recent Posts

|                         |                                                                     |