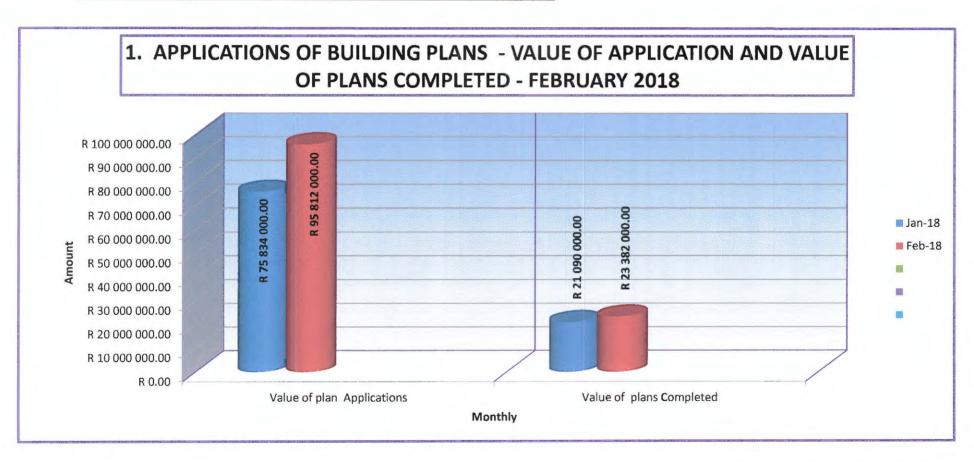

| 0                                   | 9                       |
| Feb-18 | 120                | 89                | 10                              | 134                          | 0                                   | 12                      |
|        |                    |                   |                                 |                              |                                     |                         |



| Value of plan Applications | Value of plans Completed |
|----------------------------|--------------------------|
| R 75 834 000.00            | R 21 090 000.00          |
| R 95 812 000.00            | R 23 382 000.00          |
|                            |                          |
|                            | R 75 834 000.00          |



| Leo 10           |                          | 51            | 69                      | 120    |                         | 25            | 64                      | 89     |                              | П                      | R95 812 000 00         | 43            | 48                      | 91     |
|------------------|--------------------------|---------------|-------------------------|--------|-------------------------|---------------|-------------------------|--------|------------------------------|------------------------|------------------------|---------------|-------------------------|--------|
| Jan 16           |                          | 33            | 42                      | 75     |                         | 42            | 62                      | 104    | ps) R