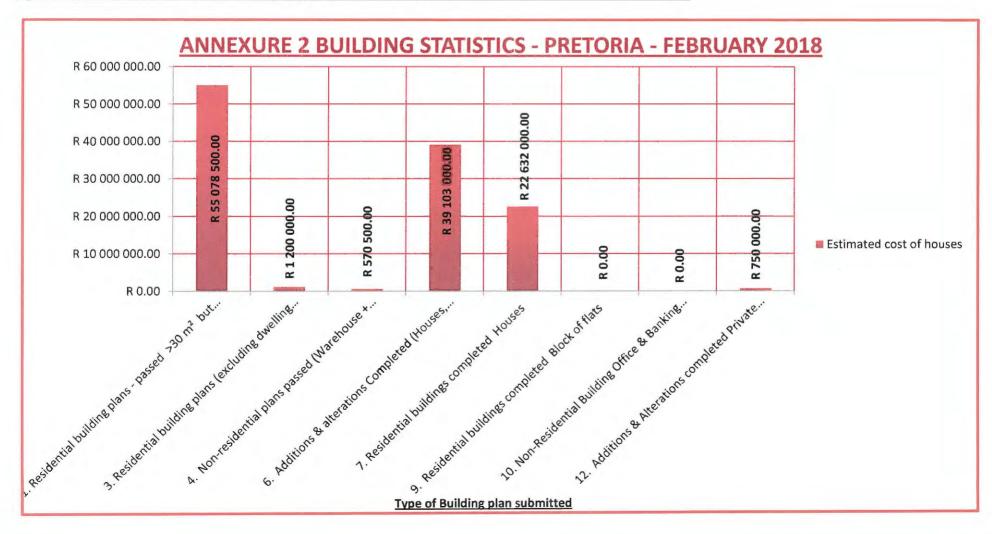

rm store)                                      | R 570 500.00             |  |
| 6. Additions & alterations Completed (Houses, Townhouses and Internal alterations)                            | R 39 103 000.00          |  |
| 7. Residential buildings completed Houses                                                                     | R 22 632 000.00          |  |
| 9. Residential buildings completed Block of flats                                                             | R 0.00                   |  |
| 10. Non-Residential Building Office & Banking Space & Store                                                   | R 0.00                   |  |
| 12. Additions & Alterations completed Private sector (house & non-residential buildings)                      | R 750 000.00             |  |





| When contacting Stats SA | please quote this number |
|--------------------------|--------------------------|
|--------------------------|--------------------------|

Contact person(s):

Yolanda Mcetywa

Telephone no(s).: Fax no(s).:

012-310-8986 086 580 6506

E-mail addresses:

yolandamc@statssa.gov.za

# QUESTIONNAIRE FOR THE MONTH OF:

February 2018

Please correct any errors in the above address label.

# Part 1 – Residential buildings plans passed during this month:

1. Dwelling houses plans passed

Owned by Private Sector (including RDP housing e.g. government low-cost housing subsidised by PHP or PLS).

|    |                                                                              |          | l otal         | Estimated cost of |
|----|-----------------------------------