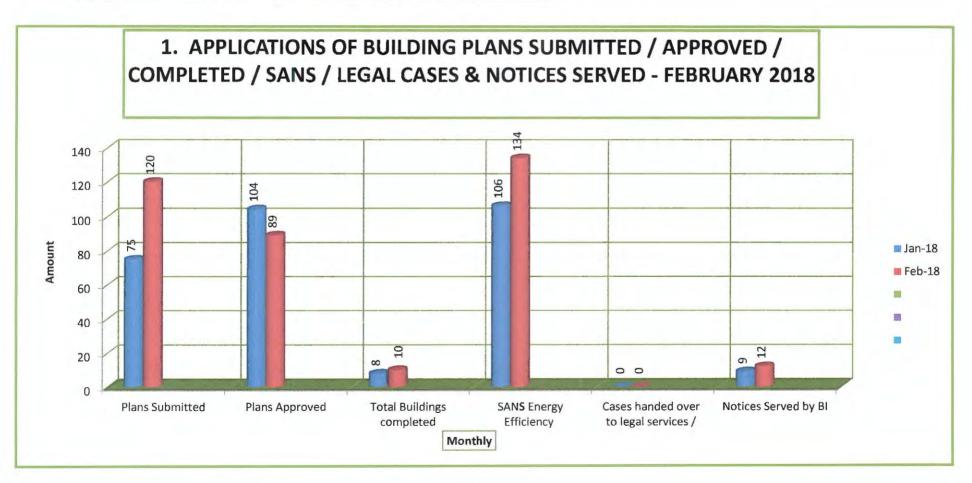

ficiency | Cases<br>handed<br>over to<br>legal | Notices<br>Served by BI |
|--------|--------------------|-------------------|---------------------------------|------------------------------|-------------------------------------|-------------------------|
| Jan-18 | 75                 | 104               | 8                               | 106                          | 0                                   | 9                       |
| Feb-18 | 120                | 89                | 10                              | 134                          | 0                                   | 12                      |
|        |                    |                   |                                 |                              |                                     |                         |



| Value of plan Applications | Value of plans Completed |
|----------------------------|--------------------------|
| R 75 834 000.00            | R 21 090 000.00          |
| R 95 812 000.00            | R 23 382 000.00          |
|                            |                          |
|                            | R 75 834 000.00          |



| Leo 10           |                          | 51            | 69                      | 120    |                         | 25            | 64                      | 89     |                              | П                      | R95 812 000 00         | 43            | 48                      | 91     |
|------------------|--------------------------|---------------|-------------------------|--------|-------------------------|---------------