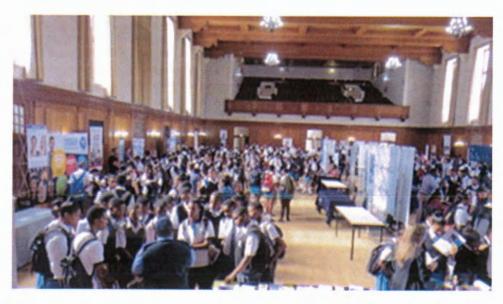

#### 2018 - Annual Career Expo

Stellenbosch' 4th annual Career Exhibition took place on the 5<sup>th</sup> and 6<sup>th</sup> of February 2018 in the Stellenbosch Town Hall. Cllr Frazenburg officially welcomed the exhibitors as well as the learners to the 2 day event. All 12 high schools within our area were invited to attend the expo that was held in partnership with the Cape Career Exhibitors Association, responsible to organise the exhibitors. A total of 40 exhibitors displayed their information. Only 7 high schools attended the exhibition while only a few of Rhenish Girls' High School learners attended. This is our first year that our traffic department together with the department of public works and transport joined the career exhibition. Our biggest challenge is to get the education department fully on board and to get the principals of the schools to buy-in to such an activity. A total of 805 learners attended the exhibition.