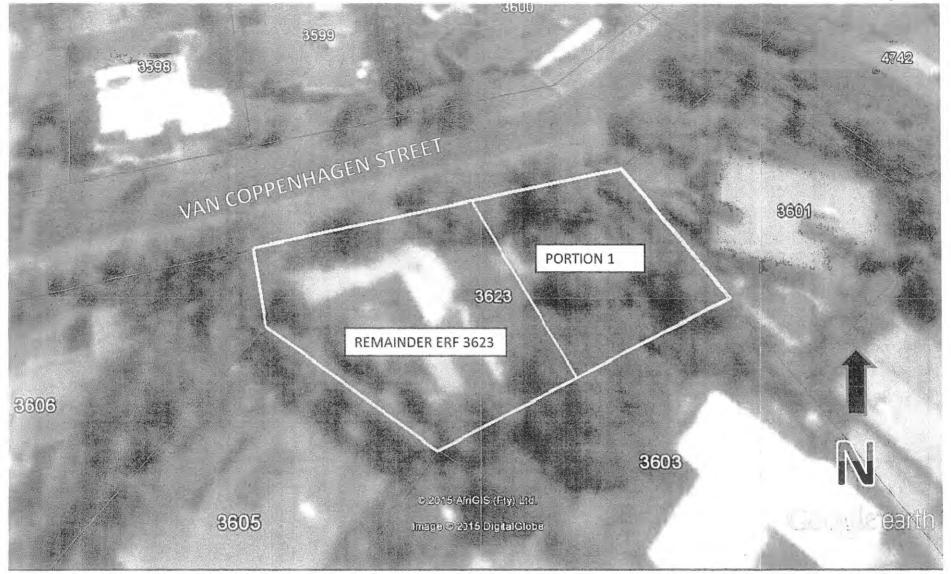

# APPENDIX 5

Application is made in terms of Section 10.7.2 of the Stellenbosch Municipality's Zoning Scheme Regulations (1996) for a Special Development to permit the construction of a commercial building consisting of shops and offices.