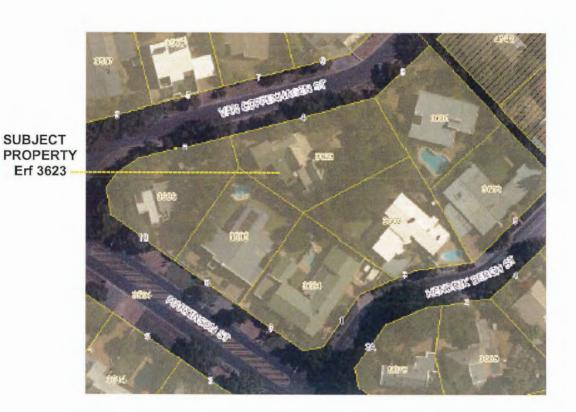

APPLICATION FOR SPECIAL DEVELOPMENT: ERVEN 7586, 7588 AND 7592 LOWER DORP STREET