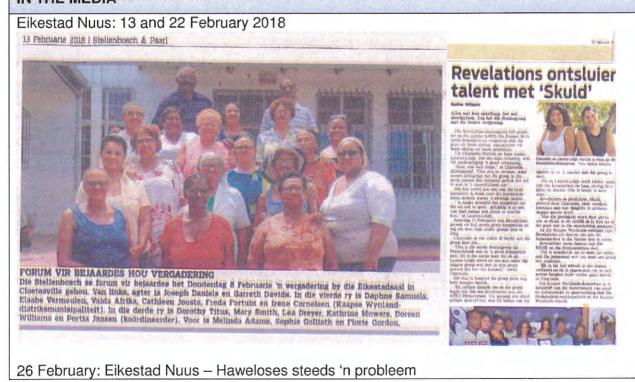

#### Cape Winelands Drama Festival

The final of the Cape Winelands Drama Festival took place on the 17<sup>th</sup> of February 2018 in Paarl. This was the 4<sup>th</sup> consecutive year that Stellenbosch took part in the event led by the Department of Cultural Affairs and Sport. Stellenbosch Municipality has built a relationship with DCAS contributing to the programme and the final event in different capacities over the years. We hosted the finals in 2016 and have promoted the programme in all our communities among drama groups. Our groups have participated over the years, developed skills and reached the finals on several occasions. This year Stellenbosch had 2 groups in the finals and we were finally able to walk away with the laurels.

Our youth group from Franschoek, Revelations, were chosen as the best overall production. This was the 1<sup>st</sup> year they took part in the competition and for the group this was a huge accomplishment. They will be progressing to the next round where they will be able to display their talent in the Baxter theatre on the weekend of 10-11 March and at the Suidooster Fees which takes place from the 26<sup>th</sup> -28<sup>th</sup> of April. They will also be performing in Oudtshoorn along with the KKNK on the 31<sup>st</sup> of March 2018 as part of the best of DCAS programs.

The members of Revelations are all between the ages of 15 and 17 and all but one attend Groendal High School. The remaining member is from Franschoek High.

Our second group that took part in the finals, Simplicity 4 Change representing Idas Valley and Cloetesville, contained the recipient of the best actress award. Ainé De Vries were selected as the best overall actress across all the groups that took part during the event.

We are very proud of the achievements of our youth drama groups!

Total persons reached (Activity 2)

16

Activity 3: (Describe activity ito objectives, partnerships and outcomes)