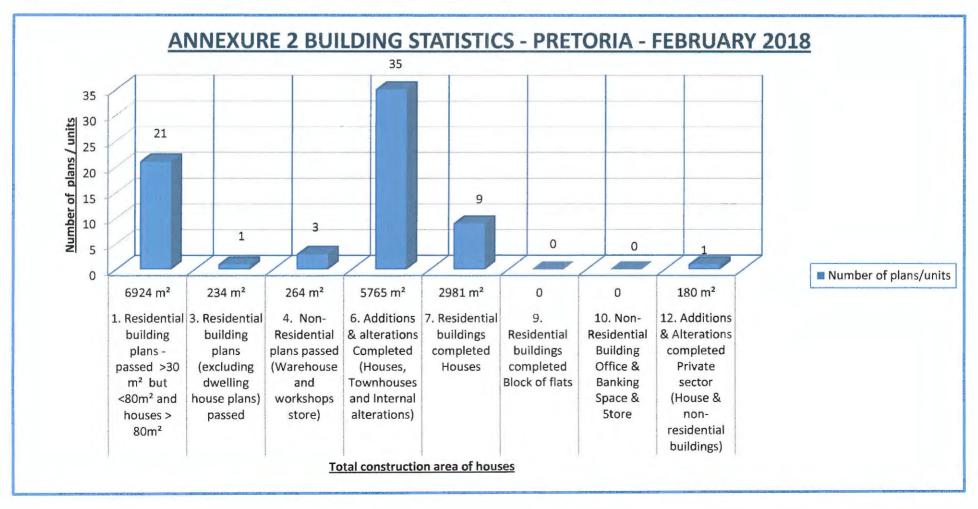

|  |
| 5. Additions & alterations Completed (Houses, Townhouses and Internal alterations)       | 5765 m²                           | 35                    |  |
| 7. Residential buildings completed Houses                                                | 2981 m²                           | 9                     |  |
| 9. Residential buildings completed Block of flats                                        | 0                                 | 0                     |  |
| 10. Non-Residential Building Office & Banking Space & Store                              | 0                                 | 0                     |  |
| 12. Additions & Alterations completed Private sector (House & non-residential buildings) | 180 m²                            | 1                     |  |



| Type plan passed / completed                                                                                  | Estimated cost of houses |  |
|---------------------------------------------------------------------------------------------------------------|--------------------------|--|
| 1. Residential building plans - passed >30 m <sup>2</sup> but <80m <sup>2</sup> and houses > 80m <sup>2</sup> | R 55 078 500.00          |  |
| 3. Residential building plans (excluding dwelling house plans) passwd                                         | R 1 200 000.00           |  |
| 4. Non-residential plans passed (Warehouse + New Farm Shed + Farm store)                                      | R 570 500.00             |  |
| 6. Additions & alterations Completed (Houses, Townhouses and Internal altera